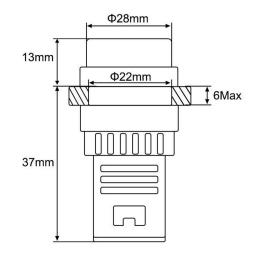

### **SECTIONS AND DIMENSIONS**

| PRODUCT CODE | DİAMETER (mm) | DESCRIPTION             | COLOUR |
|--------------|---------------|-------------------------|--------|
| 22 - 24V - S | 22            | Led Signal 24V<br>AC-DC | Yellow |